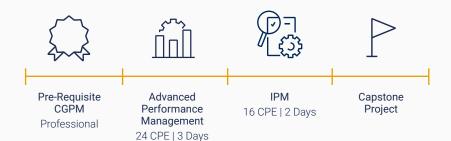

# **Next Steps**

Professional Level

**△** Advanced Level

Our program offers two certification options: a standard certificate with a brief examination and an advanced certificate involving a capstone project. With the advanced certificate, you'll tackle a real-world project from your agency, applying course concepts and receiving expert feedback.