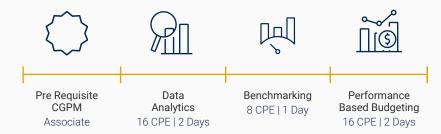

titute, we offer a full suite of Certified Government Performance Manager training programs that will allow you to determine your future as a government performance manager.



Once you complete these courses, you will take A 50-question test and upon successful completion, you will be awarded your Government Performance Manager Associate Certification.

### **Course Materials**

As a course participant, you will gain access to:

- The program workbook and handouts (if available)
- Two-year access to our training platform, where you'll be able to revisit course materials and presentations
- Early access to whitepapers, videos, webinars, and blogs

#### **Credits**

Credits from the following organizations are available by completing this program:





# **Next Steps**

Professional Level



**△** Advanced Level



# Bring Performance Institute Training and Certification On-Site to Your Organization

Empower your team with the Certified Government Performance Manager (CGPM) program from The Performance Institute. Gain the expertise to lead performance management initiatives within your organization effectively.

Our program offers two certification options: a standard certificate with a brief examination and an advanced certificate involving a capstone project. With the advanced certificate, you'll tackle a real-world project from your agency, applying course concepts and receiving expert feedback.

Upon certification completion, you'll earn both professional distinction and academic credit. The Performance Institute is accredited by the National Association of State Boards