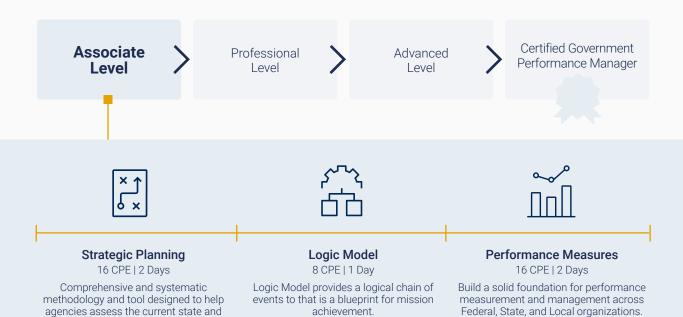

# Associate Level

With the Associate Certified Government Performance Manager (CGPM) program, you will acquire the skills and tools needed to make you the lead performance management resource for your organization.

Once you complete these courses, you will take A 50-question test and upon successful completion, you will be awarded your Government Performance Manager Associate Certification.

# **Next Steps**

Professional Level

**△** Advanced Level