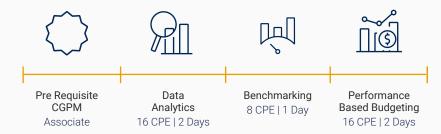

te, we offer a full suite of Certified Government Performance Manager training programs that will allow you to determine your future as a government performance manager.



Once you complete these courses, you will take A **50-question test** and upon successful completion, you will be awarded your Government Performance Manager Associate Certification.

### **Course Materials**

As a course participant, you will gain access to:

- The program workbook and handouts (if available)
- Two-year access to our training platform, where you'll be able to revisit course materials and presentations
- Early access to whitepapers, videos, webinars, and blogs

#### **Credits**

Credits from the following organizations are available by completing this program:





# **Next Steps**

Professional Level



**△** Advanced Level



# Bring Performance Institute Training and Certification On-Site to Your Organization

Empower your team with the Certified Government Performance Manager (CGPM) program from The Performance Institute. Gain the expertise to lead performance management initiatives within your organization effectively.

Our program offers two certification options: a standard certificate with a brief examination and an advanced certificate involving a capstone project. With the advanced certificate, you'll tackle a real-world project from your agency, applying course concepts and receiving expert feedback.

Upon certification completion, you'll earn both professional distinction and academic credit. The Performance Institute is accredited by the National Association of State Boards