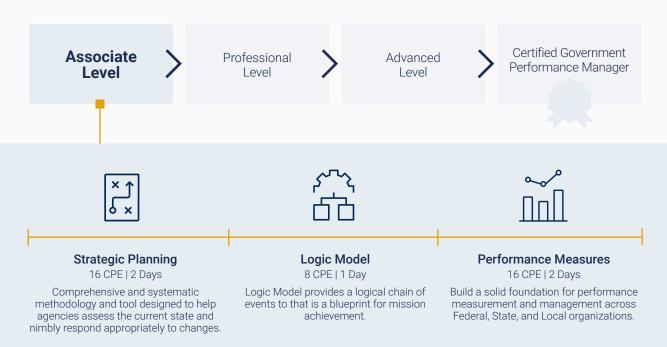

# Associate Level

With the Associate Certified Government Performance Manager (CGPM) program, you will acquire the skills and tools needed to make you the lead performance management resource for your organization.

Once you complete these courses, you will take A **50-question test** and upon successful completion, you will be awarded your Government Performance Manager Associate Certification.

### **Course Materials**

As a course participant, you will gain access to:

- The program workbook and handouts (if available)
- Two-year access to our training platform, where you'll be able to revisit course materials and presentations
- Early access to whitepapers, videos, webinars, and blogs