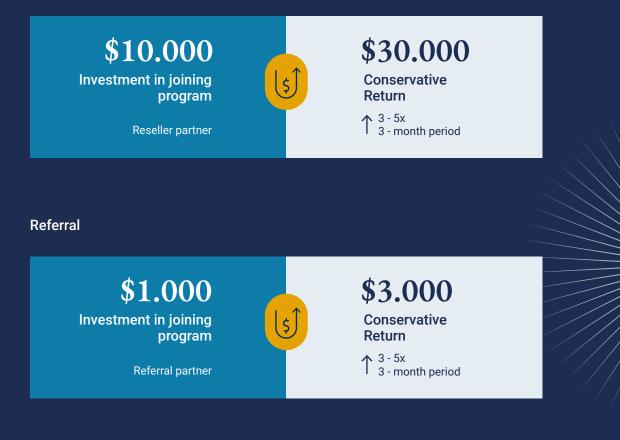

ms, HR consulting firms, business coaching companies.



Partner refers potential clients for Group Training and consultancy services to the company in exchange for **a profit margin up to 10%**.

The partner will have full support from The Performance Institute, being the second one who leads the commercial process.

#### This program is ideal for:

> Independent consultants, coaches, and trainers.



Partner Promotes the company's products or services through various marketing channels and can **receive 1% one shot revenue** share for each individual training course you refer with your code.

#### This program is ideal for:

**U** Individuals such as Bloggers, influencers or others with a large following on social media, strong brand and online presence.

## Investment Return

Reseller



### Affiliate



**BECOME A PARTNER** 

www.performanceinstitute.org | +1 877 992 9521 | info@performanceinstitute.org